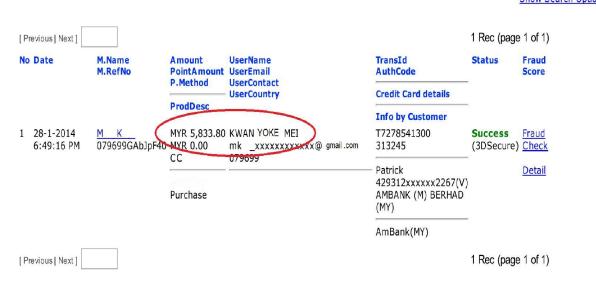

### **Sample Sales Invoice**

1. Order details issued by merchant to customer

#### Order Details **Purchaser Information** Consultant Id: 079699 Name: KWAN YOKE MEI Purchased By Id: 079699 Order Header 5/2/2014 11:56:38 AM Last Updated By: 27/1/2014 7:51:53 PM Fulfillment Date: Last Updated: 079699 Postmark Date: 28/1/2014 6:46:55 PM Date Received: 28/1/2014 7:03:36 PM Resolution Deadline: Order Date: 28/1/2014 6:46:55 PM Processing Stage: Shipped Order Type: Corporate Order Id: 428059 Shipping Details Ship To Name: KWAN YOKE MEL Street Address: NO,51, PERSIARAN Delivery Method: Shipping Method: Agility TAMAN PERTAMA Fulfillment Location Malaysia Warehouse City: IPOH Address Source: Ship to Primary PERAK Postal Code: 30100 Phone Number: 019 XXXXXXXX Mobile Number: 019 XXXXXXXXX Malaysia Notifications are no notifications for the current order. **Hold Reasons** There are no hold reasons for the current order. Order Audits Entry Date Credit Card Audit\_PaymentApproved "045f5ea2-4c2a-4b03-8577- 20000026503 28/1/2014 7:03:35 992b23e73b7e") PM AuditType\_PaymentApproved RM5,833.80 **Submitted Order Discount Summary** Discount Name Retail Amount Wholesale Amount Rate RM0.00 RM0.00 RM9,723.00 RM5,833.80 40.0 % Totals Total Type Submitted RM0.00 RM9,723.00 RM0.00 RM5,833.80 RM0.00 RM0.00 Section I (RM9,723.00) (RM5,833.80) RM0.00 Section II Point Point Discount Percent Cost Freight Service Fee Total 0 2,881 0.0 % 40.0 % RM0.00 RM5,833.80 RM0.00 RM0.00 RM0.00 RM5,833.80 Generic Payments